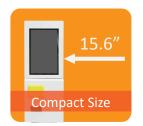

## **Specifications**

| Main Controller    | K757 Panel PC                                                                                                                                                           |
|--------------------|-------------------------------------------------------------------------------------------------------------------------------------------------------------------------|
| Operation System   | Windows 7 / POSReady 7 / Windows 8.1 / Windows 10 / Linux                                                                                                               |
| HDD / SSD          | 2.5" Slim SATA HDD / SSD                                                                                                                                                |
| LCD / Touch        | 15.6" P-CAP Touch                                                                                                                                                       |
| Dust & Water Proof | Front IP65 (Monitor)                                                                                                                                                    |
| LAN                | 10/100/1000 Mbps LAN                                                                                                                                                    |
| Dimension          | 500 (W) x 522 (D) x 1700 (H) mm When Standalone Version 300 (W) x 120 (D) x 830 (H) mm When Wall-Mount Version                                                          |
| Optional Items     | Octopus and/or Paywave Reader; RFID/NFC Reader; Thermal Receipt Printer; 2D Bar Code Scanner, EFT Device. We can also accept some degree of customizations when needed. |