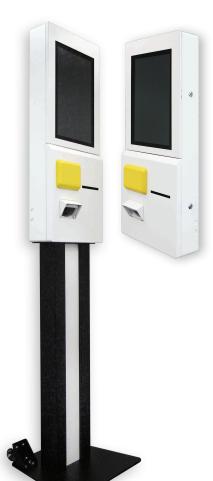

## **Design Highlights:**

K757W is an ultrathin and stylish kiosk which can be use as Tower Kiosk, Wall-mount Kiosk or Desktop Kiosk to meet your demand. It is designed for the F&B as well as Retail applications, such as Queuing and Self-Payment. It leverages on Flytech's K757 Panel PC to provide a remarkable performance. We believe that even the smallest footprint in your shop, for you it must have great significance. K757W is dedicated to saving up further valuable shop space for you.

Its modularized design allows you to build your own kiosk from some optional peripherals, such as Octopus and/or Paywave Reader; RFID/NFC Reader; Thermal Receipt Printer; 2D Bar Code Scanner; EFT Device. You can enjoy not only the eye-catching and ultrathin body but also these practical functions to improve your business.